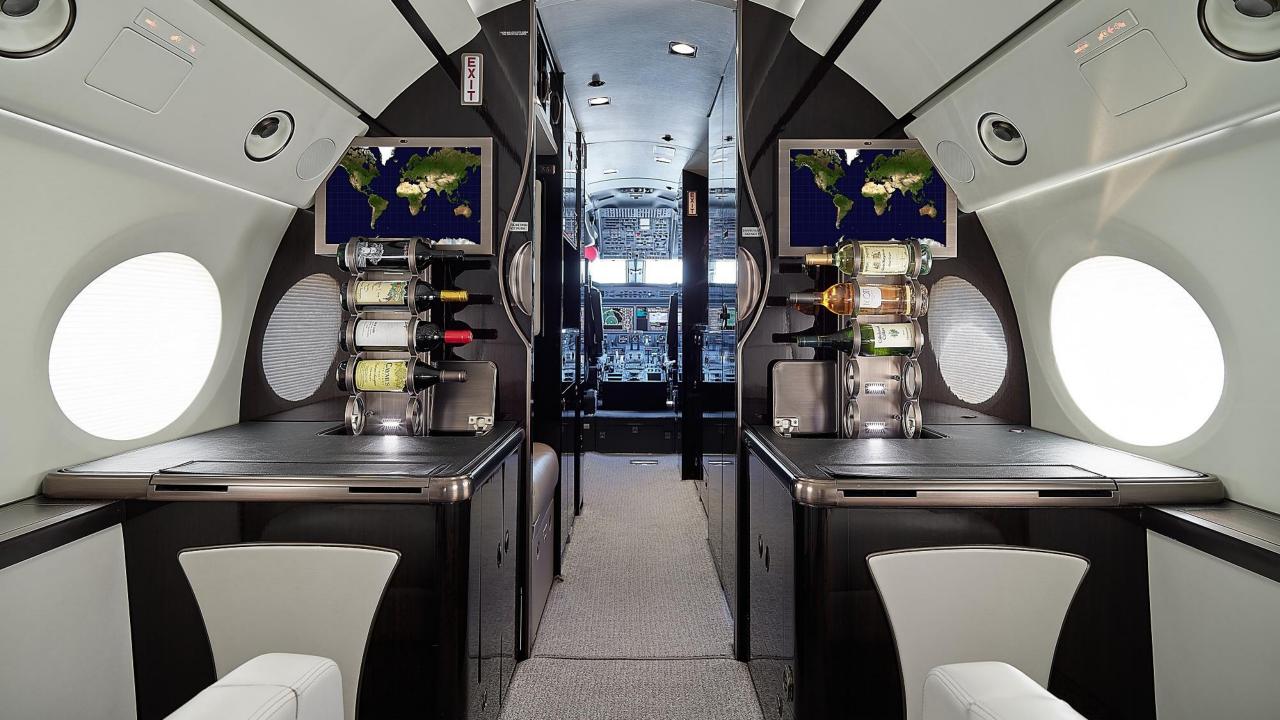

## Interior

Eighteen (18) Place Executive Interior; Forward Fully
Equipped Galley And Separate Jump Seat, Forward
Passenger Cabin Area Offers A Four (6) Place Club Chairs
With Pull Out Executive Tables Followed By A Mid-Cabin With
Two (4) Club Chairs, Aft Cabin Features (2) 4 Place Divans,
Forward Crew And Aft Passenger Lav, (4) 5.6 Monitors,
One(1) 12 Monitor, One(1) 20 Monitor, Two(2) Multi-Region
DVD Players, Miltope Cockpit Printer & Cabin Laser Printer,
Airshow 4000 System, Wireless LAN, Five(5) Disc Audio CD
Player / Controller, One (1) Handset Located In Cockpit &
Four (4) Handsets Located In The Main Cabin Area