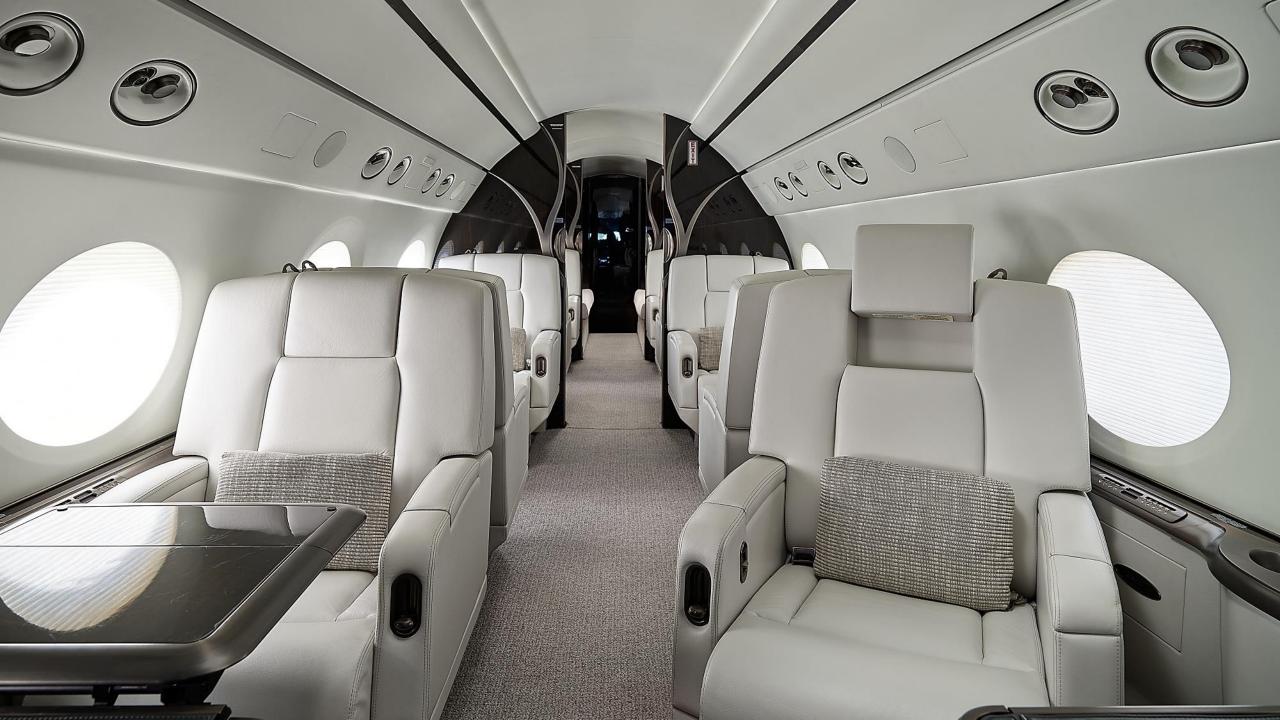

## Interior

Eighteen (18) Place Executive Interior; Forward Fully
Equipped Galley And Separate Jump Seat, Forward
Passenger Cabin Area Offers A Four (6) Place Club Chairs
With Pull Out Executive Tables Followed By A Mid-Cabin With
Two (4) Club Chairs, Aft Cabin Features (2) 4 Place Divans,
Forward Crew And Aft Passenger Lav, (4) 5.6 Monitors,
One(1) 12 Monitor, One(1) 20 Monitor, Two(2) Multi-Region
DVD Players, Miltope Cockpit Printer & Cabin Laser Printer,
Airshow 4000 System, Wireless LAN, Five(5) Disc Audio CD
Player / Controller, One (1) Handset Located In Cockpit &
Four (4) Handsets Located In The Main Cabin Area