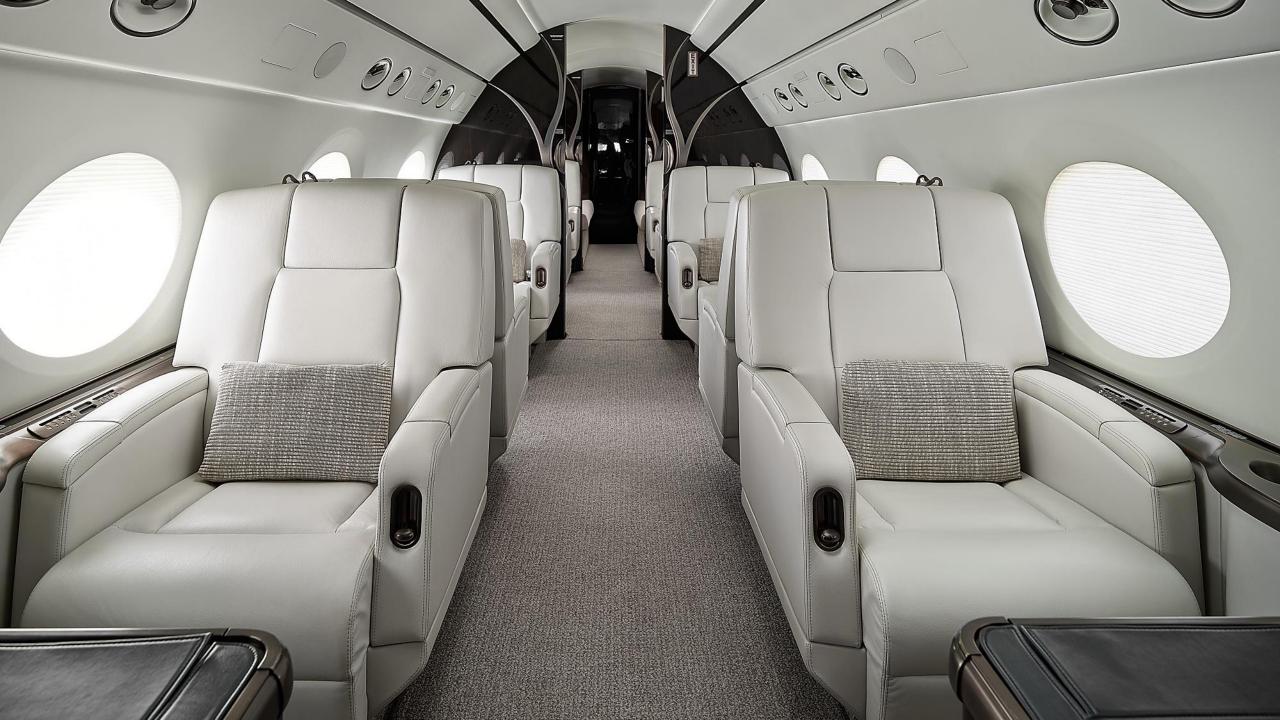

## Interior

Eighteen (18) Place Executive Interior; Forward Fully
Equipped Galley And Separate Jump Seat, Forward
Passenger Cabin Area Offers A Four (6) Place Club Chairs
With Pull Out Executive Tables Followed By A Mid-Cabin With
Two (4) Club Chairs, Aft Cabin Features (2) 4 Place Divans,
Forward Crew And Aft Passenger Lav, (4) 5.6 Monitors,
One(1) 12 Monitor, One(1) 20 Monitor, Two(2) Multi-Region
DVD Players, Miltope Cockpit Printer & Cabin Laser Printer,
Airshow 4000 System, Wireless LAN, Five(5) Disc Audio CD
Player / Controller, One (1) Handset Located In Cockpit &
Four (4) Handsets Located In The Main Cabin Area