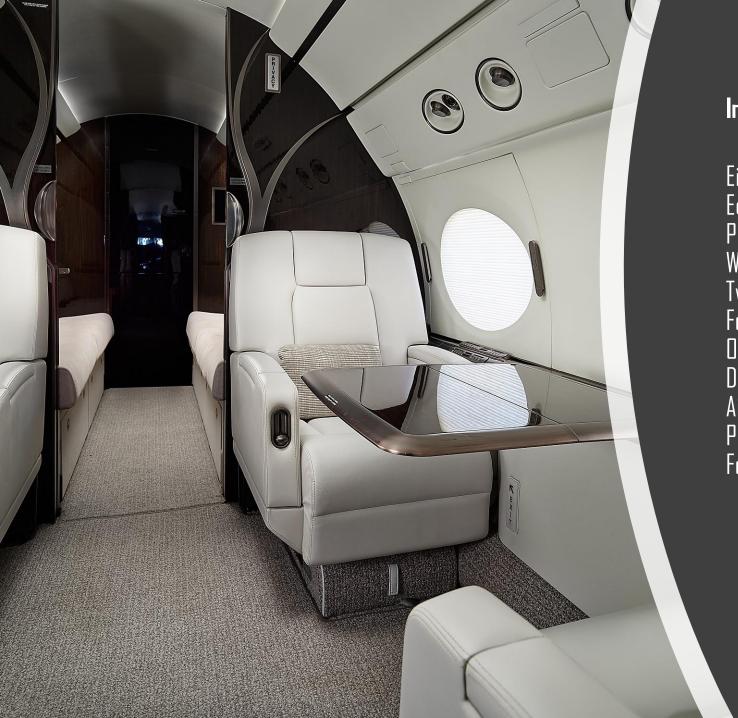

## Interior

Eighteen (18) Place Executive Interior; Forward Fully
Equipped Galley And Separate Jump Seat, Forward
Passenger Cabin Area Offers A Four (6) Place Club Chairs
With Pull Out Executive Tables Followed By A Mid-Cabin With
Two (4) Club Chairs, Aft Cabin Features (2) 4 Place Divans,
Forward Crew And Aft Passenger Lav, (4) 5.6 Monitors,
One(1) 12 Monitor, One(1) 20 Monitor, Two(2) Multi-Region
DVD Players, Miltope Cockpit Printer & Cabin Laser Printer,
Airshow 4000 System, Wireless LAN, Five(5) Disc Audio CD
Player / Controller, One (1) Handset Located In Cockpit &
Four (4) Handsets Located In The Main Cabin Area