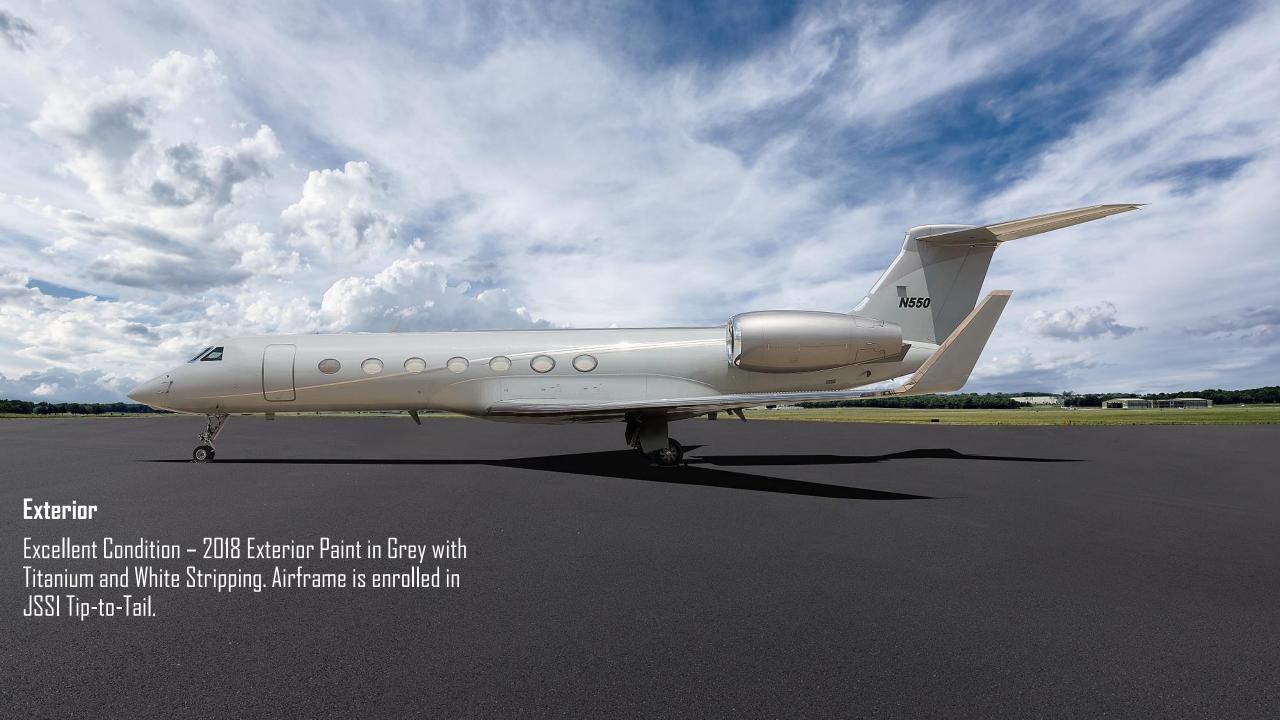

## Interior

Eighteen (18) Place Executive Interior; Forward Fully
Equipped Galley And Separate Jump Seat, Forward
Passenger Cabin Area Offers A Four (6) Place Club Chairs
With Pull Out Executive Tables Followed By A Mid-Cabin With
Two (4) Club Chairs, Aft Cabin Features (2) 4 Place Divans,
Forward Crew And Aft Passenger Lav, (4) 5.6 Monitors,
One(1) 12 Monitor, One(1) 20 Monitor, Two(2) Multi-Region
DVD Players, Miltope Cockpit Printer & Cabin Laser Printer,
Airshow 4000 System, Wireless LAN, Five(5) Disc Audio CD
Player / Controller, One (1) Handset Located In Cockpit &
Four (4) Handsets Located In The Main Cabin Area