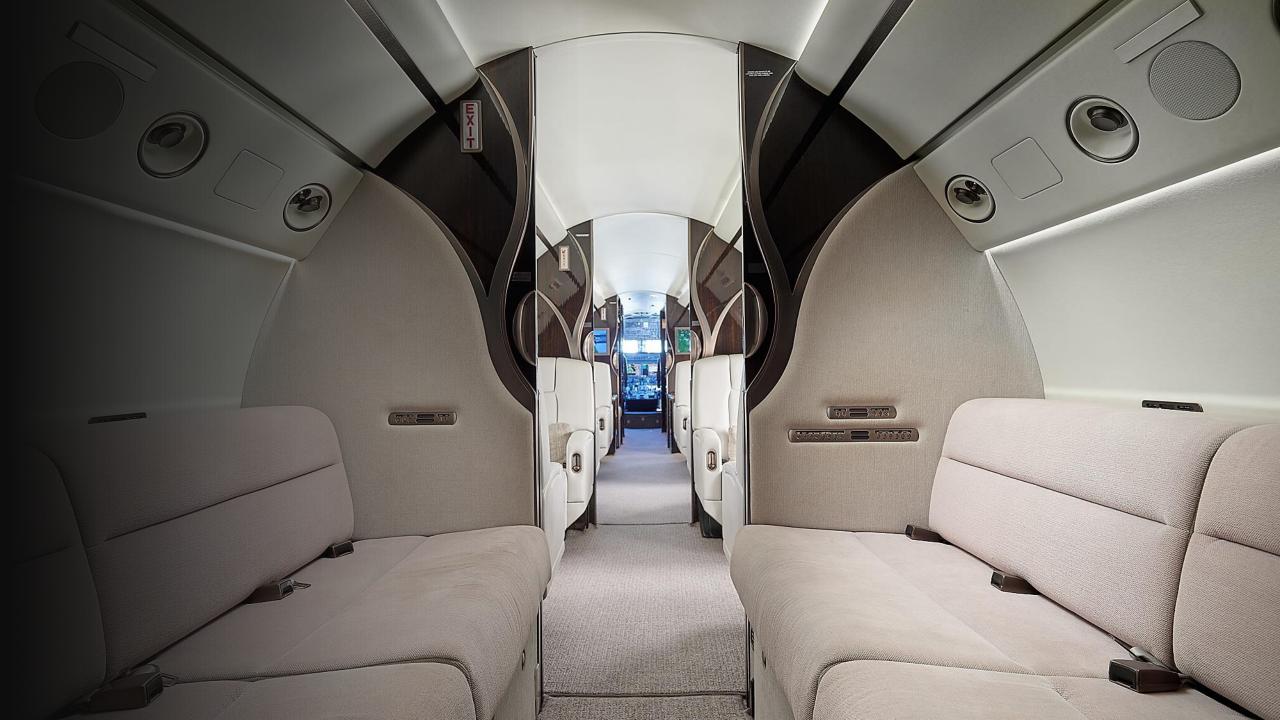

## Interior

Eighteen (18) Place Executive Interior; Forward Fully
Equipped Galley And Separate Jump Seat, Forward
Passenger Cabin Area Offers A Four (6) Place Club Chairs
With Pull Out Executive Tables Followed By A Mid-Cabin With
Two (4) Club Chairs, Aft Cabin Features (2) 4 Place Divans,
Forward Crew And Aft Passenger Lav, (4) 5.6 Monitors,
One(1) 12 Monitor, One(1) 20 Monitor, Two(2) Multi-Region
DVD Players, Miltope Cockpit Printer & Cabin Laser Printer,
Airshow 4000 System, Wireless LAN, Five(5) Disc Audio CD
Player / Controller, One (1) Handset Located In Cockpit &
Four (4) Handsets Located In The Main Cabin Area