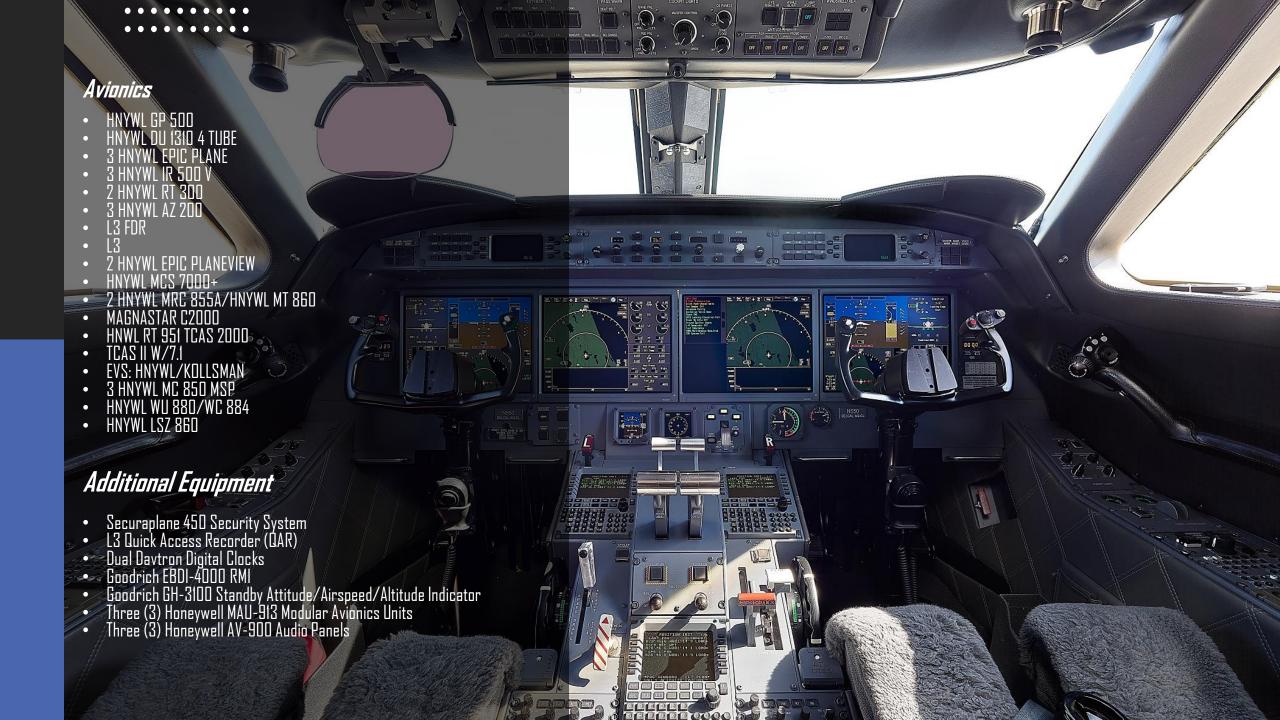

## Interior

Eighteen (18) Place Executive Interior; Forward Fully
Equipped Galley And Separate Jump Seat, Forward
Passenger Cabin Area Offers A Four (6) Place Club Chairs
With Pull Out Executive Tables Followed By A Mid-Cabin With
Two (4) Club Chairs, Aft Cabin Features (2) 4 Place Divans,
Forward Crew And Aft Passenger Lav, (4) 5.6 Monitors,
One(1) 12 Monitor, One(1) 20 Monitor, Two(2) Multi-Region
DVD Players, Miltope Cockpit Printer & Cabin Laser Printer,
Airshow 4000 System, Wireless LAN, Five(5) Disc Audio CD
Player / Controller, One (1) Handset Located In Cockpit &
Four (4) Handsets Located In The Main Cabin Area