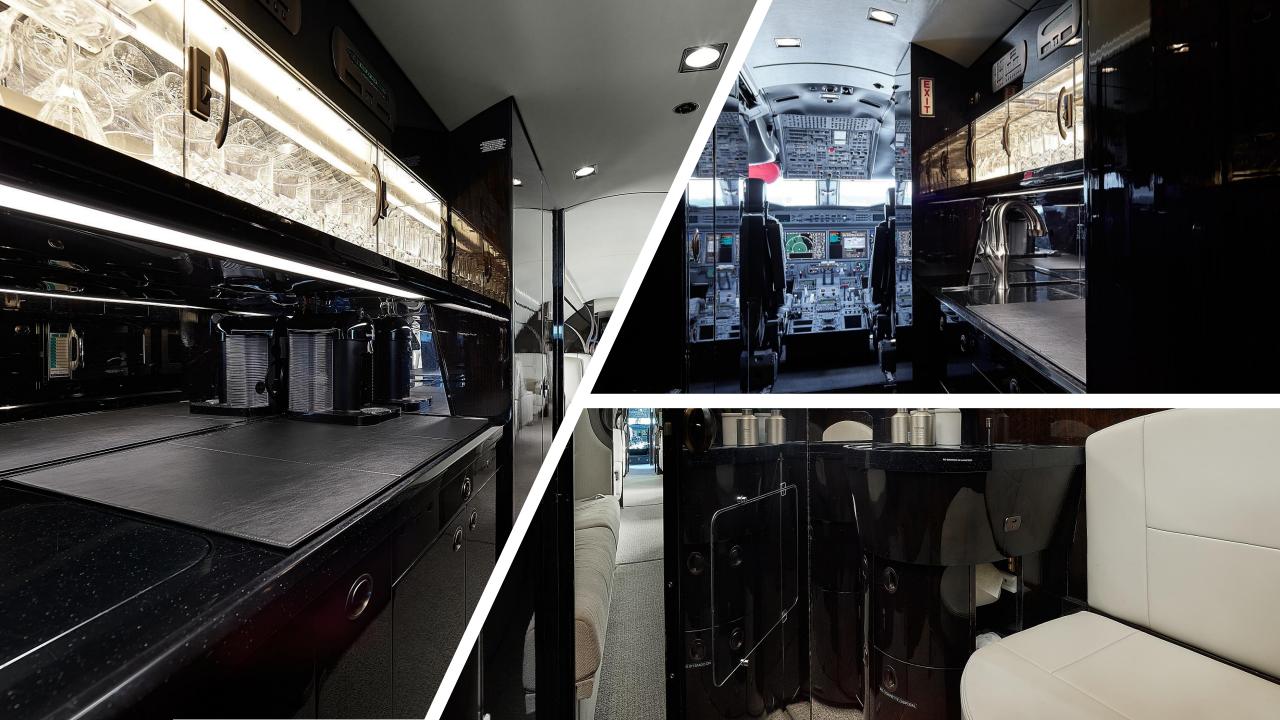

## Interior

Eighteen (18) Place Executive Interior; Forward Fully
Equipped Galley And Separate Jump Seat, Forward
Passenger Cabin Area Offers A Four (6) Place Club Chairs
With Pull Out Executive Tables Followed By A Mid-Cabin With
Two (4) Club Chairs, Aft Cabin Features (2) 4 Place Divans,
Forward Crew And Aft Passenger Lav, (4) 5.6 Monitors,
One(1) 12 Monitor, One(1) 20 Monitor, Two(2) Multi-Region
DVD Players, Miltope Cockpit Printer & Cabin Laser Printer,
Airshow 4000 System, Wireless LAN, Five(5) Disc Audio CD
Player / Controller, One (1) Handset Located In Cockpit &
Four (4) Handsets Located In The Main Cabin Area