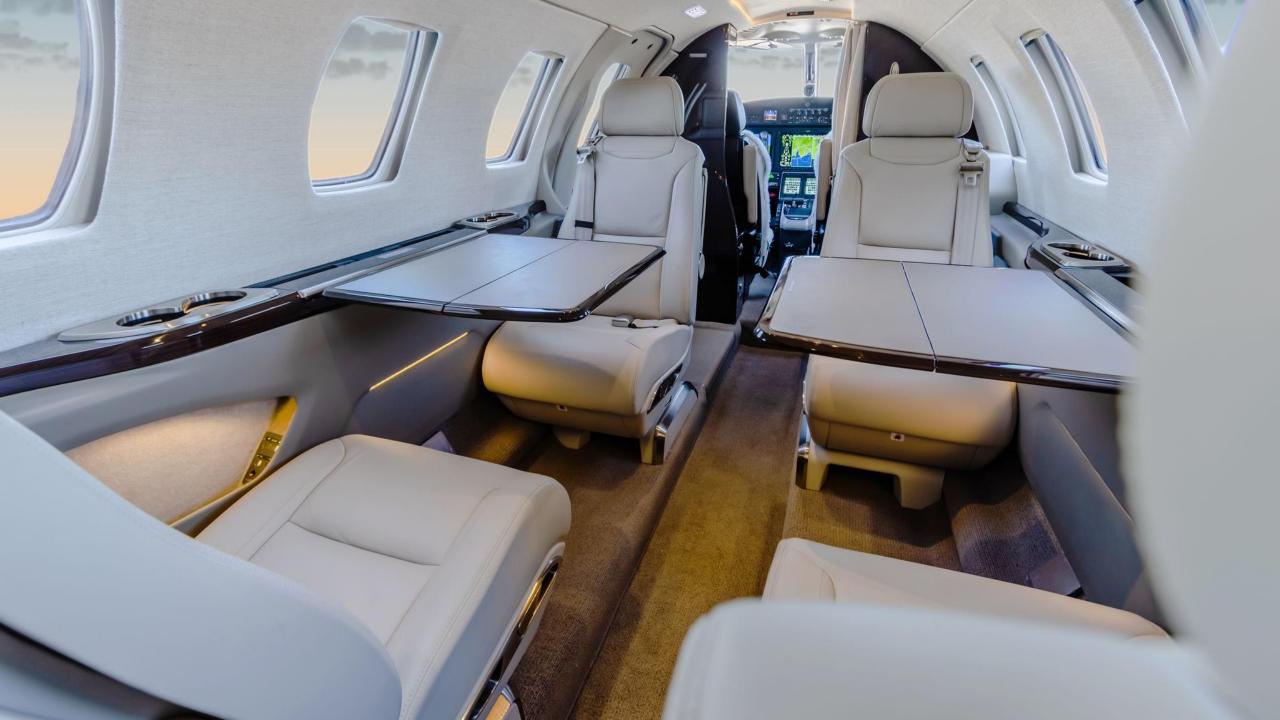

## **INTERIOR**

Textron's Cashmere Interior with a midcabin four place club, forward righthand single side facing seat and dual aft forward-facing seats, Forward lefthand refreshment center with ice drawer and two heated liquid containers, Forward right-hand storage cabinet contains cabin entertainment controls and in-flight storage. Additional interior options include Dual Aft Dividers w/Sliding Doors, LH/RH Exec Tables, Dimmable Lighting, Two 115V Outlet with USB A & C, Iridium Handheld Ports, Cabin Briefing System and LED Lighting.