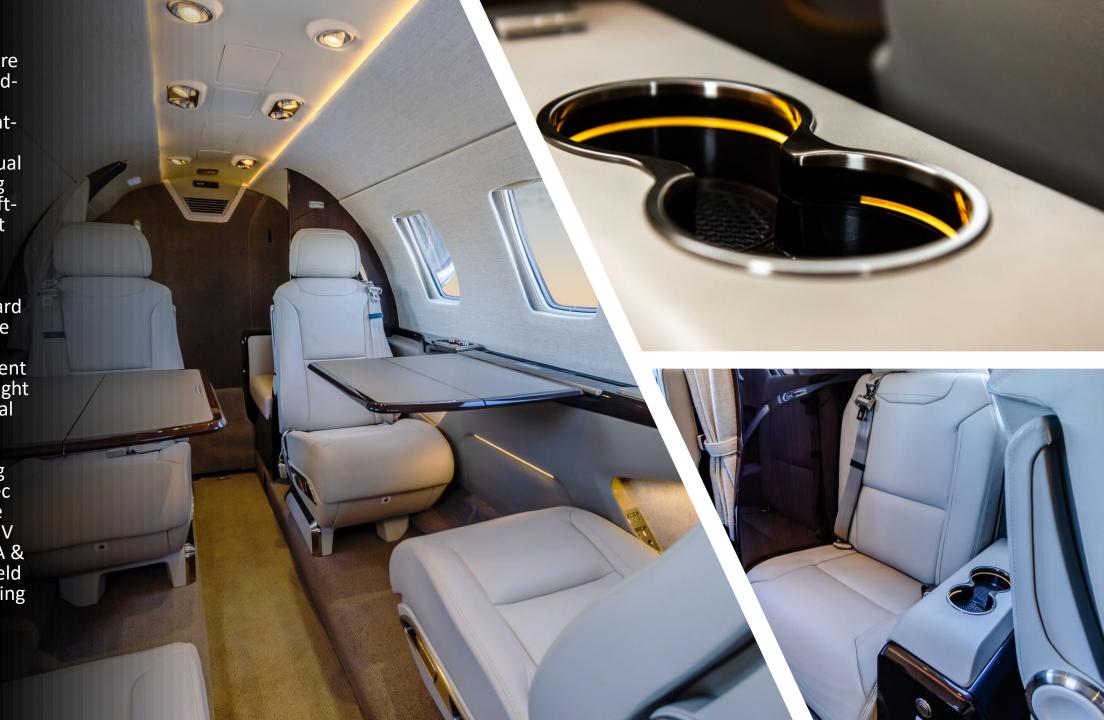

## **INTERIOR**

Textron's Cashmere Interior with a midcabin four place club, forward righthand single side facing seat and dual aft forward-facing seats, Forward lefthand refreshment center with ice drawer and two heated liquid containers, Forward right-hand storage cabinet contains cabin entertainment controls and in-flight storage. Additional interior options include Dual Aft Dividers w/Sliding Doors, LH/RH Exec Tables, Dimmable Lighting, Two 115V Outlet with USB A & C, Iridium Handheld Ports, Cabin Briefing System and LED Lighting.